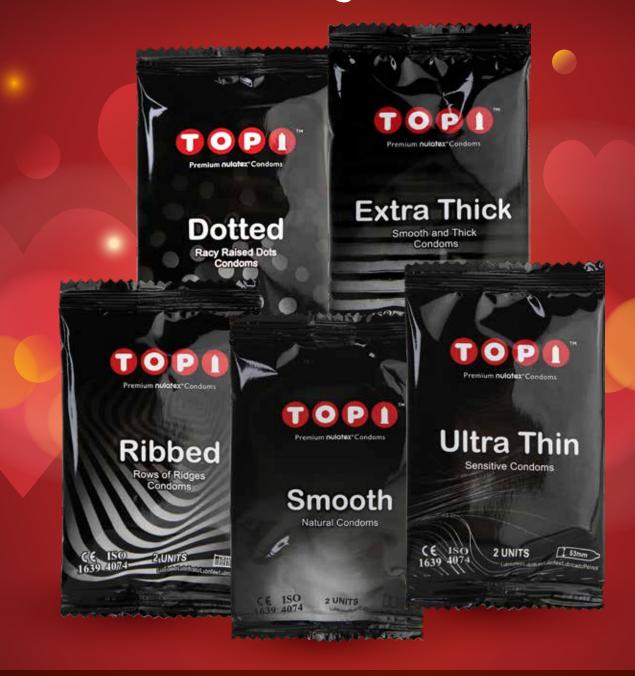

#### NATURAL CONDOMS

The Smooth condom is a reliable choice. Without the extra bells and whistles, it's satisfaction guaranteed. Smooth, teat end & lubricated. Width: 53mm.

#### SENSITIVE CONDOMS

The ultra-thin condom for barely-there feel, without sacrificing safety. Smooth, teat end & lubricated. Width: 53mm.

## ROW OF RIDGES CONDOMS

Our ribbed condoms feature rows of ridges to add some spice to your intimate moments. Textured, teat end & lubricated. Width: 53mm.

#### RACY RAISED DOTS CONDOMS

For the adventurous, our dotted condoms feature raised dots guaranteed to get everyone's heartbeat racing. Textured, teat end & lubricated. Width: 53mm.

#### SMOOTH AND THICK CONDOMS

The extra thick, smooth condom is a crowd favourite for naturally longer lasting action. Smooth, teat end & lubricated. Width: 53mm.

1 pack