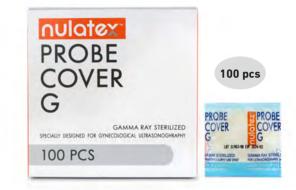

#### NULATEX PROBE COVER G (STERILE)

Individually sealed in square sachets.

Single use (disposable), non-lubricated, Gamma Ray sterilized

Diameter : 28mm / 34mm Length : 200 ± 5mm Width : 40 ± 2mm / 53mm ± 2mm Thickness : 0.056 - 0.065mm / 0.066 - 0.075mm