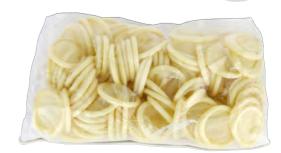

#### NULATEX PROBE COVER BULK PACK (NON STERILE)

Bulk naked, tested and rolled.

Single use (disposable), non-lubricated

MMDA Registration No: GA2997320-43686 Diameter : 28mm / 34mm Length : 200 ± 5mm Width : 40 ± 2mm / 53mm ± 2mm Thickness : 0.056 - 0.065mm / 0.066 - 0.075mm