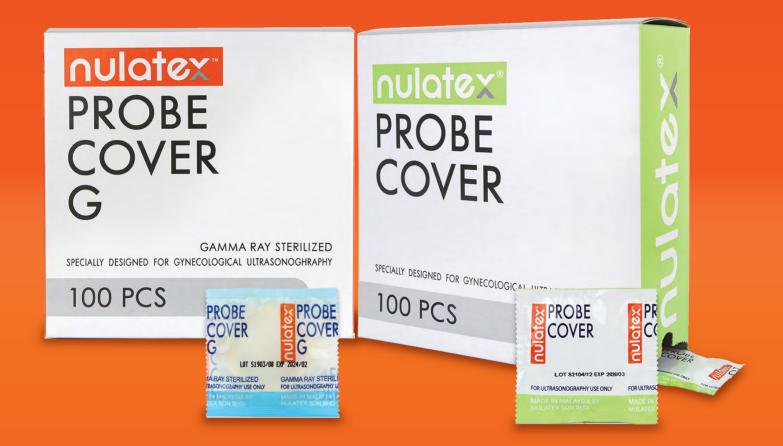

#### NULATEX PROBE COVER G (STERILE)

Individually sealed in square sachets.

Single use (disposable), non-lubricated, Gamma Ray sterilized

Diameter : 28mm / 34mm Length : 200 ± 5mm Width : 40 ± 2mm / 53mm ± 2mm Thickness : 0.056 - 0.065mm / 0.066 - 0.075mm

### NULATEX PROBE COVER (NON STERILE)

Individually sealed in square sachets.

Single use (disposable), non-lubricated (option of lubricated with silicone oil)

MMDA Registration No: GA2997320-43686 Diameter : 28mm / 34mm Length : 200 ± 5mm Width : 40 ± 2mm / 53mm ± 2mm Thickness : 0.056 - 0.065mm / 0.066 - 0.075mm