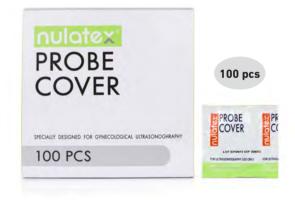

### NULATEX PROBE COVER (NON STERILE)

Individually sealed in square sachets.

Single use (disposable), non-lubricated (option of lubricated with silicone oil)

MMDA Registration No: GA2997320-43686 Diameter : 28mm / 34mm Length : 200 ± 5mm Width : 40 ± 2mm / 53mm ± 2mm Thickness : 0.056 - 0.065mm / 0.066 - 0.075mm