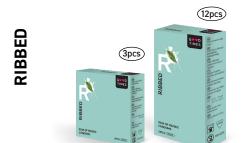

## READY BRANDED PACKS

NATURAL & SEAMLESS CONDOMS

Smooth condoms for an enjoyable and relaxing sexperience.

Smooth, teat end & lubricated. Width: 53mm.

ROW OF RIDGES CONDOMS

Row of ridges for added sensual excitement with this condom.

Textured, teat end & lubricated. Width: 53mm.

3 IN 1 CONDOMS

Stimulate the senses with the contour for holding fit and enhance with raised dots and ridges on the surface.

Textured, teat end & lubricated. Width: 53mm.