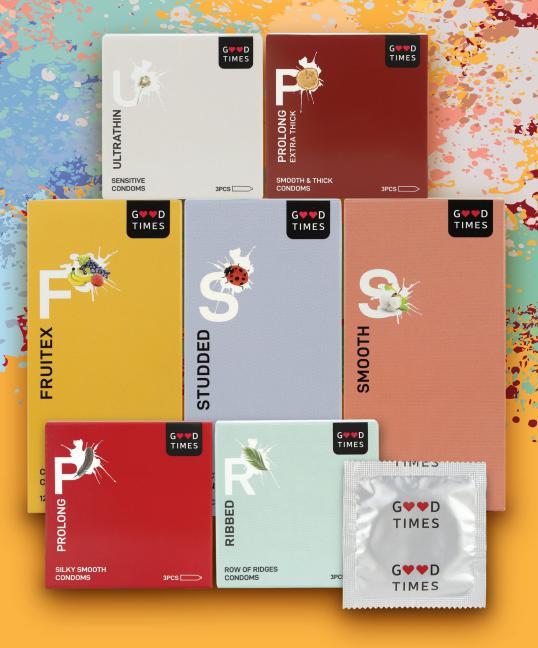

## READY BRANDED PACKS

NATURAL & SEAMLESS CONDOMS

Smooth condoms for an enjoyable and relaxing sexperience.

Smooth, teat end & lubricated. Width: 53mm.

ROW OF RIDGES CONDOMS

Row of ridges for added sensual excitement with this condom.

Textured, teat end & lubricated. Width: 53mm.

3 IN 1 CONDOMS

Stimulate the senses with the contour for holding fit and enhance with raised dots and ridges on the surface.

Textured, teat end & lubricated. Width: 53mm.

SENSITIVE CONDOMS

Ultra-thin, silky smooth and soft texture make the experience simply natural.

Smooth, teat end & lubricated. Width: 53mm.

Prolong passion with smooth silky feel and delay gel. Smooth, teat end & lubricated. Width: 53mm.

FRUITEX

Condoms in Light Red with Strawberry flavour, Yellow with Banana flavour and Violet with Grape flavour.

Smooth, teat end & lubricated. Width: 53mm.

RACY RAISED DOTS CONDOMS

The studded condom featuring racy raised dots to heighten pleasure and tingle the partner in the right spots.

Textured, teat end & lubricated. Width: 53mm.

| <br>1  |
|--------|
| 4<br>C |
| С      |
|        |

Intensify the excitement with the sleek contour and triple-play of raised dots, ridges and delay gel. Textured, teat end & lubricated. Width: 53mm.

A specially designed condom for passion to culminate naturally. Thicker, softer, and silkier. Smooth, teat end & lubricated. Width: 53mm.