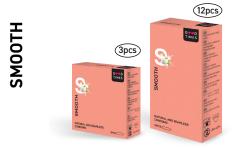

## READY BRANDED PACKS

NATURAL & SEAMLESS CONDOMS

Smooth condoms for an enjoyable and relaxing sexperience.

Smooth, teat end & lubricated. Width: 53mm.

ROW OF RIDGES CONDOMS

Row of ridges for added sensual excitement with this condom.